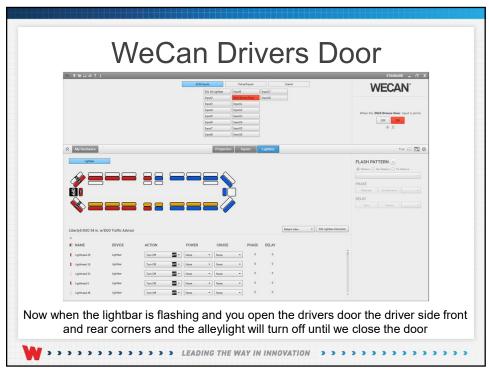

## **ACM Scenario**

The following ACM Scenario will work the same with the systems listed below. When using Carbide and CanTrol® we can use CANport™ to read vehicle signals. We will build the scenario using CanTrol.