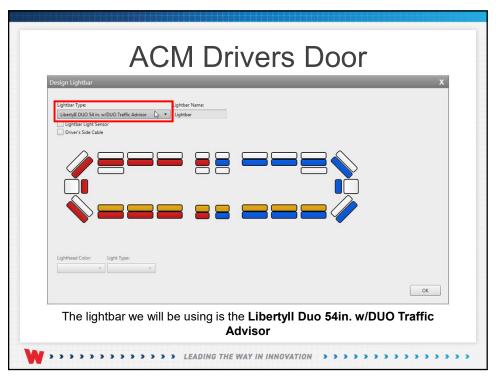

## **ACM Scenario**

The following ACM Scenario will work the same with the systems listed below. When using Carbide and CanTrol® we can use CANport™ to read vehicle signals. We will build the scenario using CanTrol.

- HHS4200
- CenCom Sapphire™
- CenCom Carbide™
- CanTrol® WC



















This Document is Copyright Protected © Copyright

This document contains products that are trademarked by the Whelen Engineering Company, Inc.

Reproduction is prohibited. Prices included are for reference only, refer to the Whelen Engineering Automotive Price List and its addenda for current pricing.

Whelen Engineering Company reserves the right to modify its products from those printed in this presentation.

presentation.
Refer to published product bulletins for specifications.