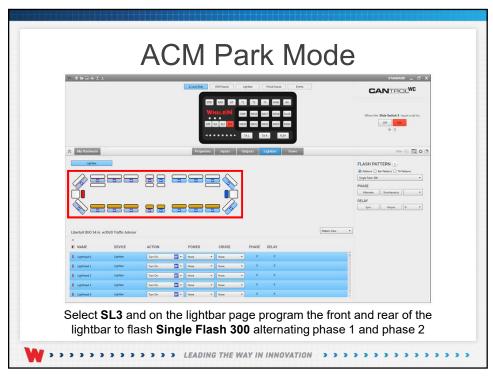

## **ACM Scenario**

The following ACM Scenario will work the same with the systems listed below. When using Carbide and CanTrol® we can use CANport™ to read vehicle signals. We will build the scenario using CanTrol.

- HHS4200
- CenCom Sapphire™
- CenCom Carbide™
- CanTrol® WC



















This Document is Copyright Protected © Copyright

This document contains products that are trademarked by the Whelen Engineering Company, Inc.

Reproduction is prohibited. Prices included are for reference only, refer to the Whelen Engineering Automotive Price List and its addenda for current pricing.

Whelen Engineering Company reserves the right to modify its products from those printed in this presentation.

presentation.
Refer to published product bulletins for specifications.