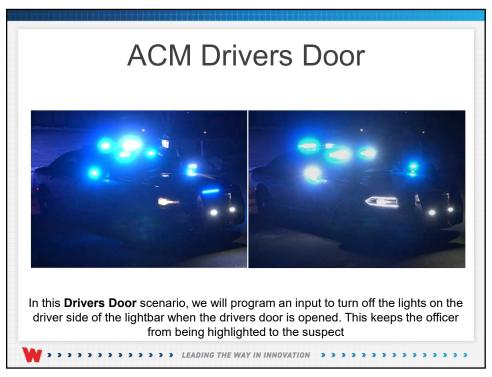

## **ACM Scenario**

The following ACM Scenario will work the same with the systems listed below. When using Carbide and CanTrol® we can use CANport™ to read vehicle signals. We will build the scenario using CanTrol.

- HHS4200
- CenCom Sapphire™
- CenCom Carbide™
- CanTrol® WC



















This Document is Copyright Protected © Copyright

This document contains products that are trademarked by the Whelen Engineering Company, Inc.

Reproduction is prohibited. Prices included are for reference only, refer to the Whelen Engineering Automotive Price List and its addenda for current pricing.

Whelen Engineering Company reserves the right to modify its products from those printed in this presentation.

presentation.
Refer to published product bulletins for specifications.