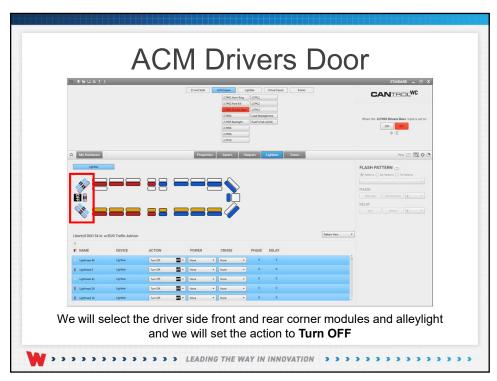

## **ACM Scenario**

The following ACM Scenario will work the same with the systems listed below. When using Carbide and CanTrol® we can use CANport™ to read vehicle signals. We will build the scenario using CanTrol.