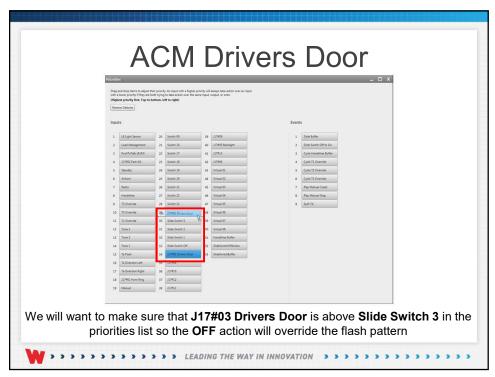

## **ACM Scenario**

The following ACM Scenario will work the same with the systems listed below. When using Carbide and CanTrol® we can use CANport™ to read vehicle signals. We will build the scenario using CanTrol.