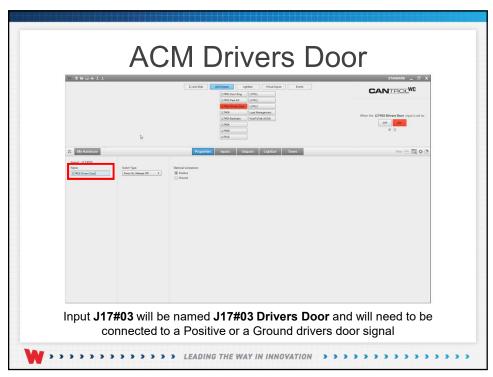

## **ACM Scenario**

The following ACM Scenario will work the same with the systems listed below. When using Carbide and CanTrol® we can use CANport™ to read vehicle signals. We will build the scenario using CanTrol.