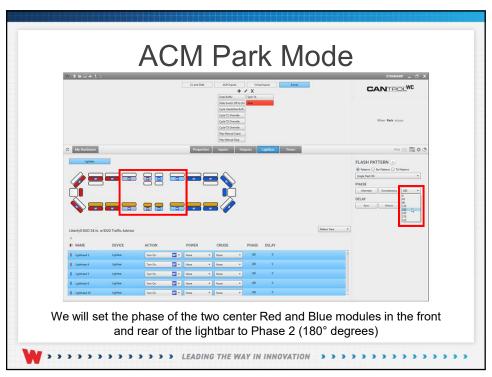

## **ACM Scenario**

The following ACM Scenario will work the same with the systems listed below. When using Carbide and CanTrol® we can use CANport™ to read vehicle signals. We will build the scenario using CanTrol.