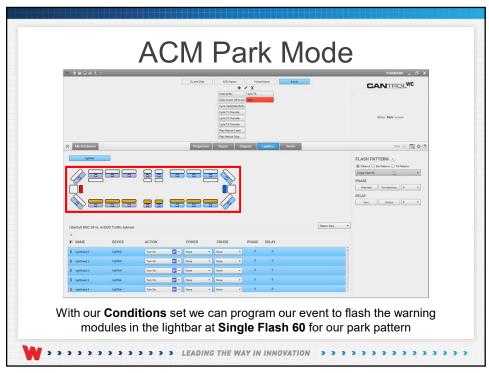

## **ACM Scenario**

The following ACM Scenario will work the same with the systems listed below. When using Carbide and CanTrol® we can use CANport™ to read vehicle signals. We will build the scenario using CanTrol.