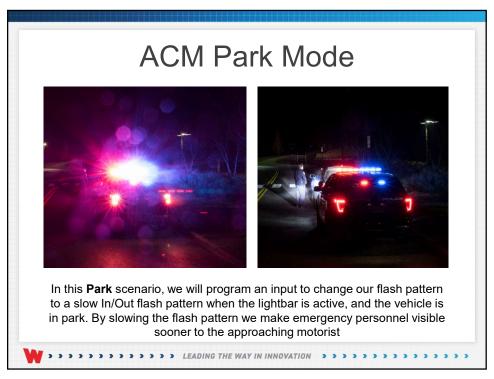

## **ACM Scenario**

The following ACM Scenario will work the same with the systems listed below. When using Carbide and CanTrol® we can use CANport™ to read vehicle signals. We will build the scenario using CanTrol.

- HHS4200
- CenCom Sapphire™
- CenCom Carbide™
- CanTrol® WC























14



This Document is Copyright Protected © Copyright

This document contains products that are trademarked by the Whelen Engineering Company, Inc.

Reproduction is prohibited. Prices included are for reference only, refer to the Whelen Engineering Automotive Price List and its addenda for current pricing.

Whelen Engineering Company reserves the right to modify its products from those printed in this presentation.

presentation.
Refer to published product bulletins for specifications.

W