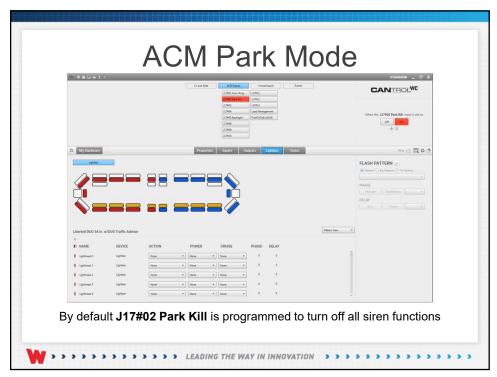

## **ACM Scenario**

The following ACM Scenario will work the same with the systems listed below. When using Carbide and CanTrol® we can use CANport™ to read vehicle signals. We will build the scenario using CanTrol.