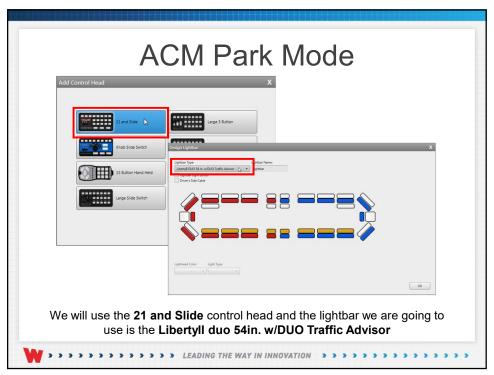

## **ACM Scenario**

The following ACM Scenario will work the same with the systems listed below. When using Carbide and CanTrol® we can use CANport™ to read vehicle signals. We will build the scenario using CanTrol.

- HHS4200
- CenCom Sapphire™
- CenCom Carbide™
- CanTrol® WC























14



This Document is Copyright Protected © Copyright

This document contains products that are trademarked by the Whelen Engineering Company, Inc.

Reproduction is prohibited. Prices included are for reference only, refer to the Whelen Engineering Automotive Price List and its addenda for current pricing.

Whelen Engineering Company reserves the right to modify its products from those printed in this presentation.

presentation.
Refer to published product bulletins for specifications.

W