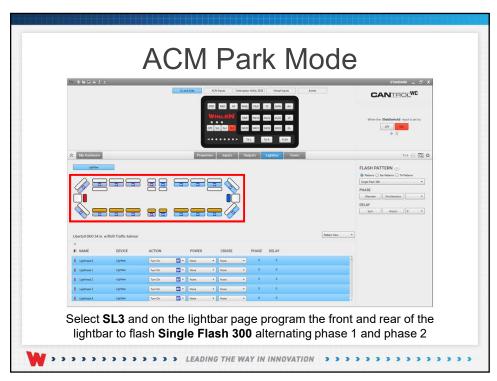

## **ACM Scenario**

The following ACM Scenario will work the same with the systems listed below. When using Carbide and CanTrol® we can use CANport™ to read vehicle signals. We will build the scenario using CanTrol.

- HHS4200
- CenCom Sapphire™
- CenCom Carbide™
- CanTrol® WC























14



This Document is Copyright Protected © Copyright

This document contains products that are trademarked by the Whelen Engineering Company, Inc.

Reproduction is prohibited. Prices included are for reference only, refer to the Whelen Engineering Automotive Price List and its addenda for current pricing.

Whelen Engineering Company reserves the right to modify its products from those printed in this presentation.

presentation.
Refer to published product bulletins for specifications.

W