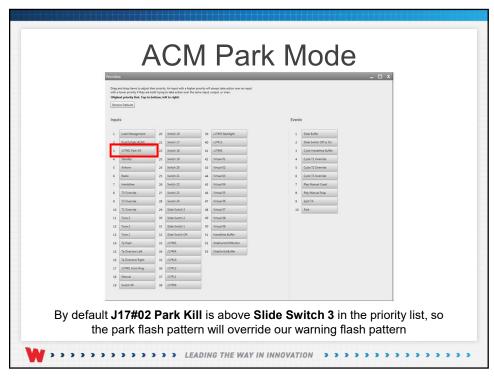

## **ACM Scenario**

The following ACM Scenario will work the same with the systems listed below. When using Carbide and CanTrol® we can use CANport™ to read vehicle signals. We will build the scenario using CanTrol.