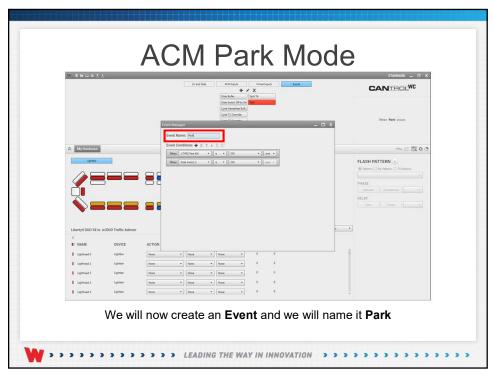

## **ACM Scenario**

The following ACM Scenario will work the same with the systems listed below. When using Carbide and CanTrol® we can use CANport™ to read vehicle signals. We will build the scenario using CanTrol.