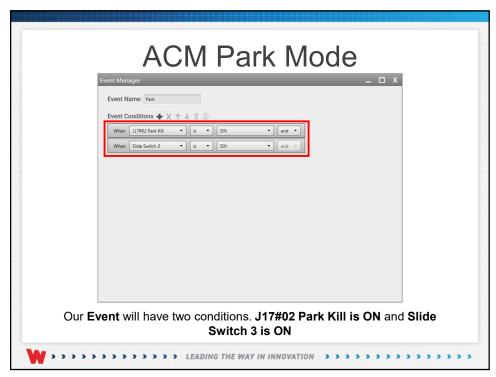

## **ACM Scenario**

The following ACM Scenario will work the same with the systems listed below. When using Carbide and CanTrol® we can use CANport™ to read vehicle signals. We will build the scenario using CanTrol.