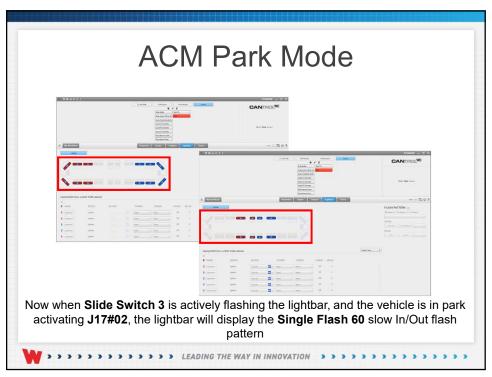

## **ACM Scenario**

The following ACM Scenario will work the same with the systems listed below. When using Carbide and CanTrol® we can use CANport™ to read vehicle signals. We will build the scenario using CanTrol.