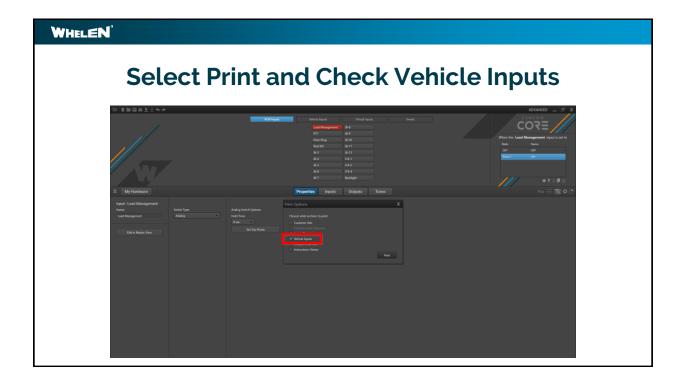

## **Presentation Outline**

The question comes up often asking "What OBDII signals are available for each model year vehicle?"

With the release of Core<sup>™</sup> when we add a vehicle, we get all the CANport<sup>™</sup> signals available for that vehicle. This presentation goes through the steps of printing out a complete list of signals.