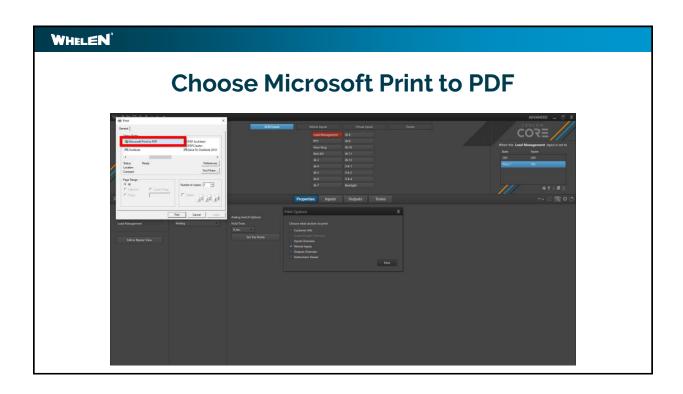

## **Presentation Outline**

The question comes up often asking "What OBDII signals are available for each model year vehicle?"

With the release of Core<sup>™</sup> when we add a vehicle, we get all the CANport<sup>™</sup> signals available for that vehicle. This presentation goes through the steps of printing out a complete list of signals.