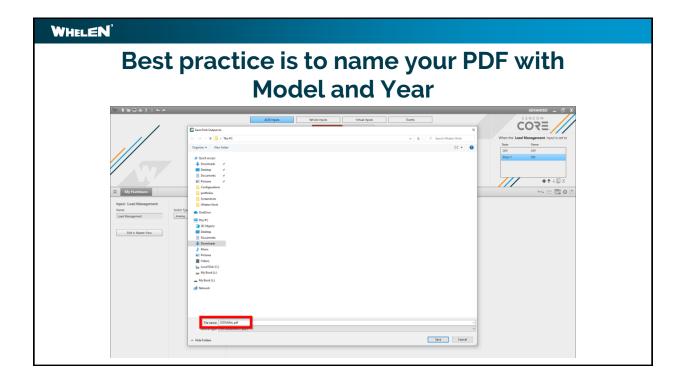

## **Presentation Outline**

The question comes up often asking "What OBDII signals are available for each model year vehicle?"

With the release of Core<sup>™</sup> when we add a vehicle, we get all the CANport<sup>™</sup> signals available for that vehicle. This presentation goes through the steps of printing out a complete list of signals.