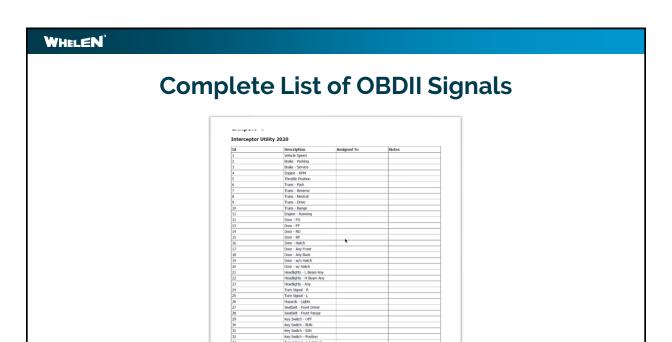

## **Presentation Outline**

The question comes up often asking "What OBDII signals are available for each model year vehicle?"

With the release of Core<sup>™</sup> when we add a vehicle, we get all the CANport<sup>™</sup> signals available for that vehicle. This presentation goes through the steps of printing out a complete list of signals.