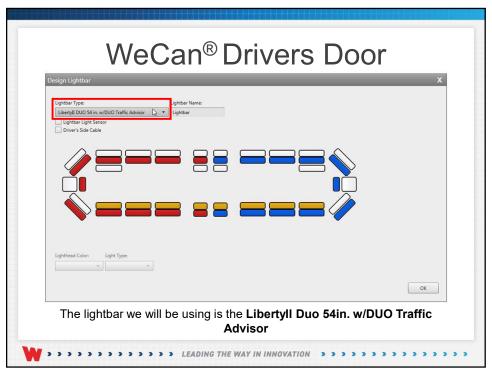

## WeCan® Drivers Door

In this **Drivers Door** scenario we will program an input to turn off the lights on the driver side of the lightbar when the drivers door is opened keeping the officer from being highlighted to the suspect