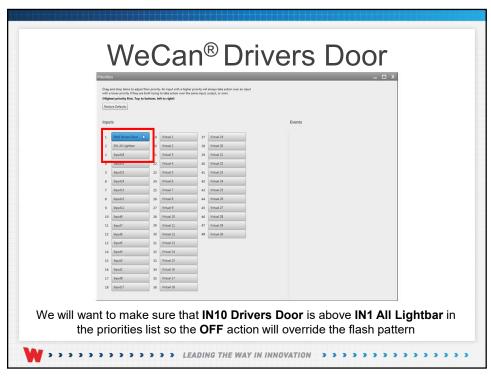

## WeCan® Drivers Door

In this **Drivers Door** scenario we will program an input to turn off the lights on the driver side of the lightbar when the drivers door is opened keeping the officer from being highlighted to the suspect