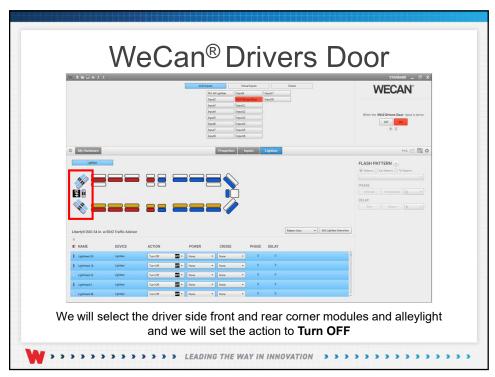

## WeCan® Drivers Door

In this **Drivers Door** scenario we will program an input to turn off the lights on the driver side of the lightbar when the drivers door is opened keeping the officer from being highlighted to the suspect