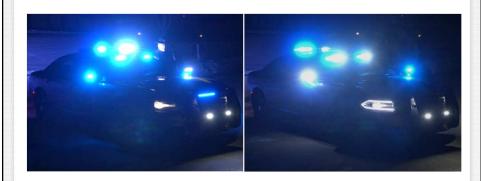

## WeCan® Drivers Door

In this **Drivers Door** scenario we will program an input to turn off the lights on the driver side of the lightbar when the drivers door is opened keeping the officer from being highlighted to the suspect