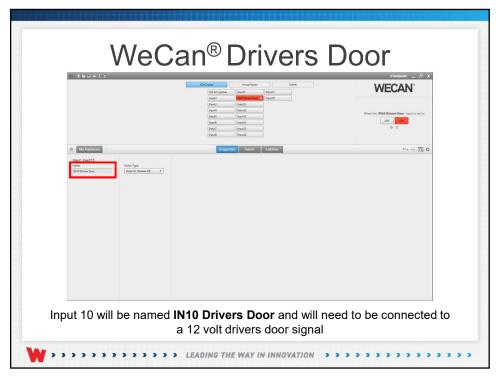

## WeCan® Drivers Door

In this **Drivers Door** scenario we will program an input to turn off the lights on the driver side of the lightbar when the drivers door is opened keeping the officer from being highlighted to the suspect