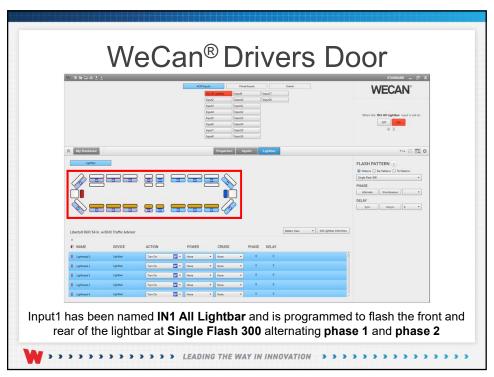

## WeCan® Drivers Door

In this **Drivers Door** scenario we will program an input to turn off the lights on the driver side of the lightbar when the drivers door is opened keeping the officer from being highlighted to the suspect