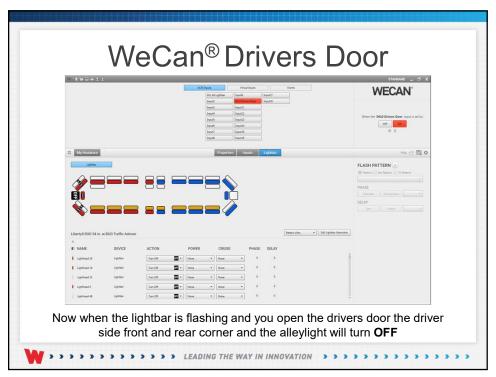

## WeCan® Drivers Door

In this **Drivers Door** scenario we will program an input to turn off the lights on the driver side of the lightbar when the drivers door is opened keeping the officer from being highlighted to the suspect