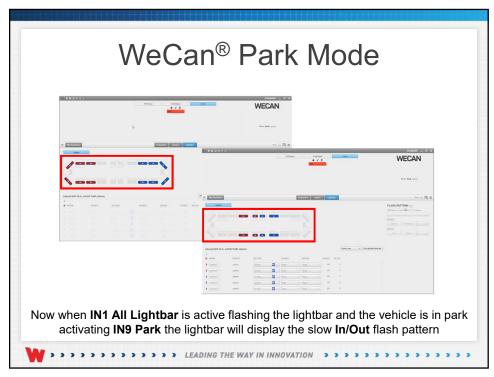

## WeCan® Park Mode

In this **Park** scenario we will program an input to change our flash pattern to a slow In/Out flash pattern when the lightbar is active and the vehicle is in park. By slowing the flash pattern we make emergency personnel visible sooner to the approaching motorist