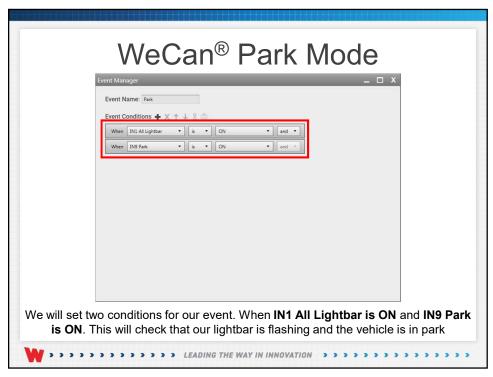

## WeCan® Park Mode

In this **Park** scenario we will program an input to change our flash pattern to a slow In/Out flash pattern when the lightbar is active and the vehicle is in park. By slowing the flash pattern we make emergency personnel visible sooner to the approaching motorist