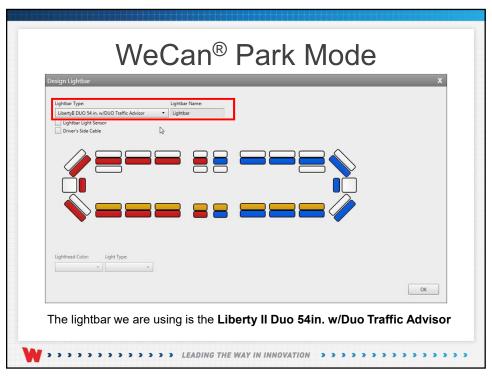

## WeCan® Park Mode

In this **Park** scenario we will program an input to change our flash pattern to a slow In/Out flash pattern when the lightbar is active and the vehicle is in park. By slowing the flash pattern we make emergency personnel visible sooner to the approaching motorist