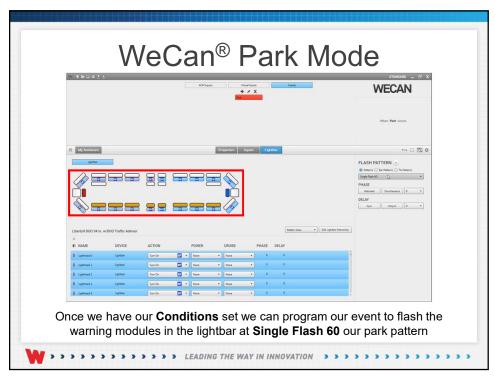

## WeCan® Park Mode

In this **Park** scenario we will program an input to change our flash pattern to a slow In/Out flash pattern when the lightbar is active and the vehicle is in park. By slowing the flash pattern we make emergency personnel visible sooner to the approaching motorist