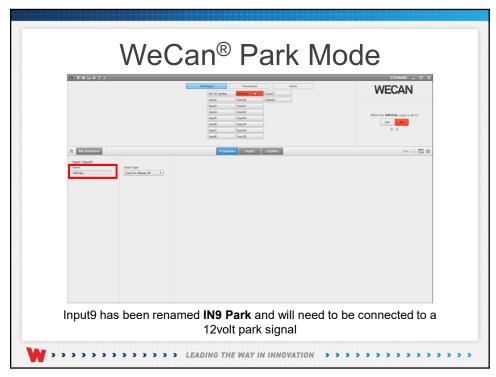

## WeCan® Park Mode

In this **Park** scenario we will program an input to change our flash pattern to a slow In/Out flash pattern when the lightbar is active and the vehicle is in park. By slowing the flash pattern we make emergency personnel visible sooner to the approaching motorist