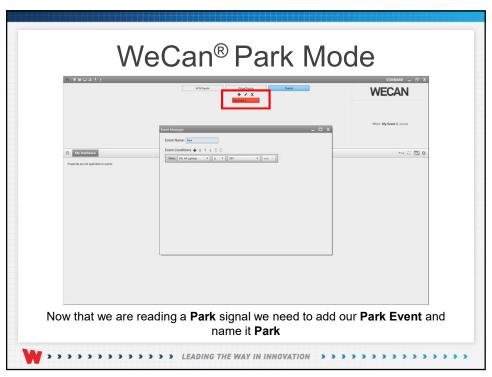

## WeCan® Park Mode

In this **Park** scenario we will program an input to change our flash pattern to a slow In/Out flash pattern when the lightbar is active and the vehicle is in park. By slowing the flash pattern we make emergency personnel visible sooner to the approaching motorist