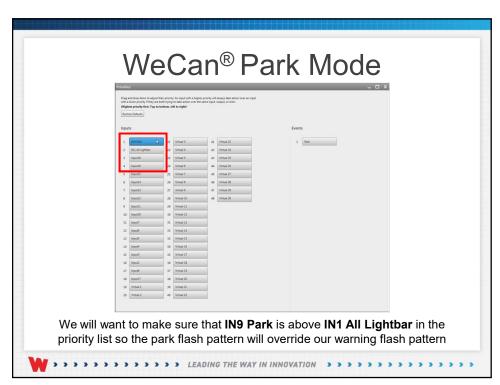

## WeCan® Park Mode

In this **Park** scenario we will program an input to change our flash pattern to a slow In/Out flash pattern when the lightbar is active and the vehicle is in park. By slowing the flash pattern we make emergency personnel visible sooner to the approaching motorist