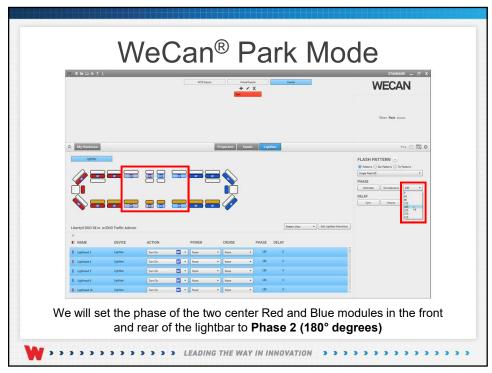

## WeCan® Park Mode

In this **Park** scenario we will program an input to change our flash pattern to a slow In/Out flash pattern when the lightbar is active and the vehicle is in park. By slowing the flash pattern we make emergency personnel visible sooner to the approaching motorist