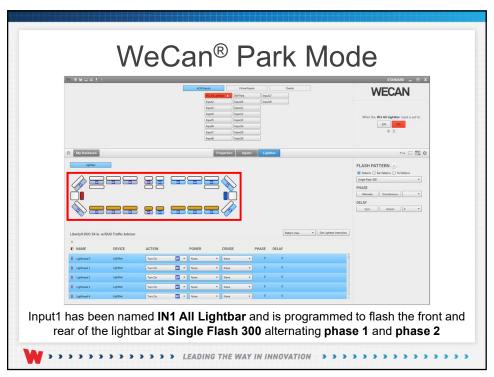

## WeCan® Park Mode

In this **Park** scenario we will program an input to change our flash pattern to a slow In/Out flash pattern when the lightbar is active and the vehicle is in park. By slowing the flash pattern we make emergency personnel visible sooner to the approaching motorist