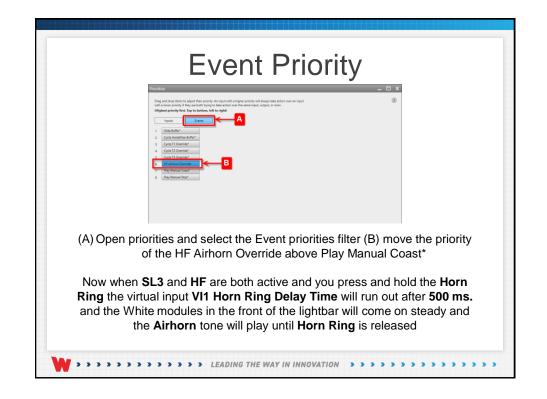

## Handsfree Airhorn Override

In this scenario when Horn Ring is pressed and held the white modules in the front of the lightbar will be set to Steady and Airhorn will play. This scenario will use the following

- One Virtual Input set as a variable timer
- One Event with 4 conditions
- The Horn Ring ACM Input
- Event Priorities

> > LEADING THE WAY IN INNOVATION > > > > >

This Document is Copyright Protected © Copyright