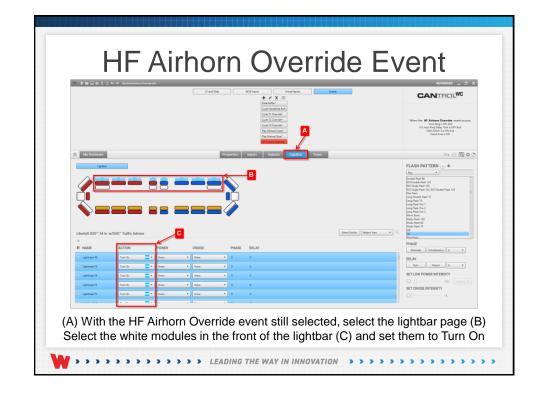

## Handsfree Airhorn Override

In this scenario when Horn Ring is pressed and held the white modules in the front of the lightbar will be set to Steady and Airhorn will play. This scenario will use the following

- One Virtual Input set as a variable timer
- One Event with 4 conditions
- The Horn Ring ACM Input
- Event Priorities

> > LEADING THE WAY IN INNOVATION > > > > >

This Document is Copyright Protected © Copyright