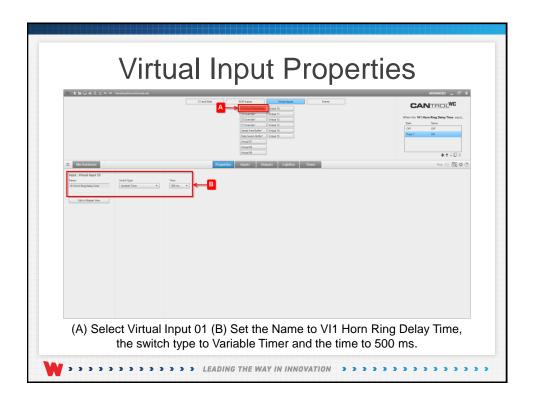

## Handsfree Airhorn Override

In this scenario when Horn Ring is pressed and held the white modules in the front of the lightbar will be set to Steady and Airhorn will play. This scenario will use the following

- One Virtual Input set as a variable timer
- One Event with 4 conditions
- The Horn Ring ACM Input
- Event Priorities

> > LEADING THE WAY IN INNOVATION > > > > >

This Document is Copyright Protected © Copyright