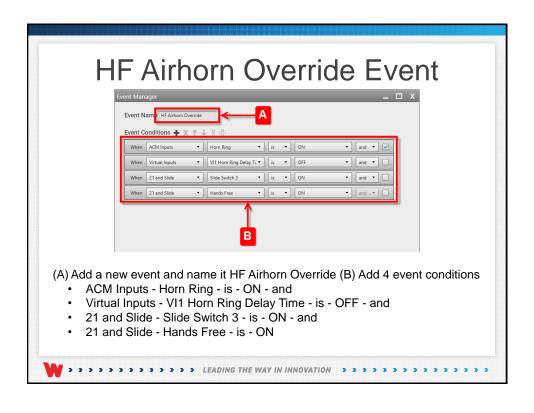

## Handsfree Airhorn Override

In this scenario when Horn Ring is pressed and held the white modules in the front of the lightbar will be set to Steady and Airhorn will play. This scenario will use the following

- One Virtual Input set as a variable timer
- One Event with 4 conditions
- The Horn Ring ACM Input
- Event Priorities

> > LEADING THE WAY IN INNOVATION > > > > >

This Document is Copyright Protected © Copyright