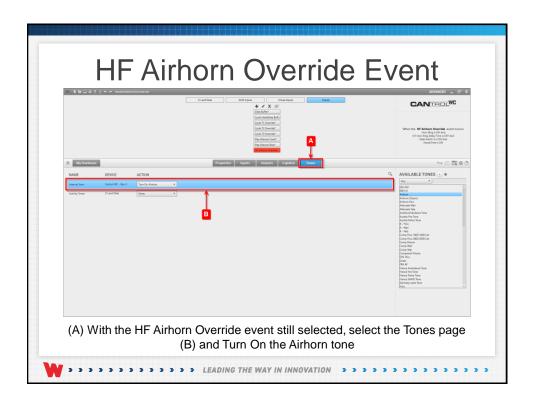

## Handsfree Airhorn Override

In this scenario when Horn Ring is pressed and held the white modules in the front of the lightbar will be set to Steady and Airhorn will play. This scenario will use the following