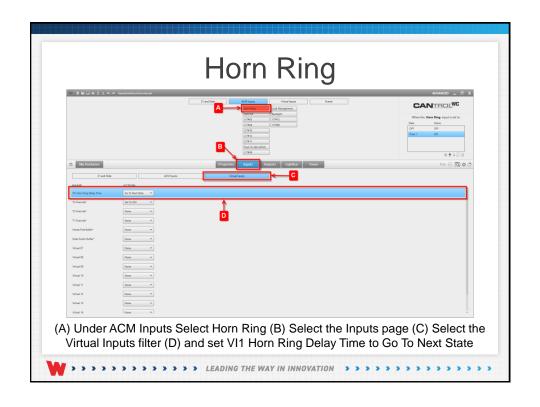

## Handsfree Airhorn Override

In this scenario when Horn Ring is pressed and held the white modules in the front of the lightbar will be set to Steady and Airhorn will play. This scenario will use the following

- One Virtual Input set as a variable timer
- One Event with 4 conditions
- The Horn Ring ACM Input
- Event Priorities

> > LEADING THE WAY IN INNOVATION > > > > >

This Document is Copyright Protected © Copyright