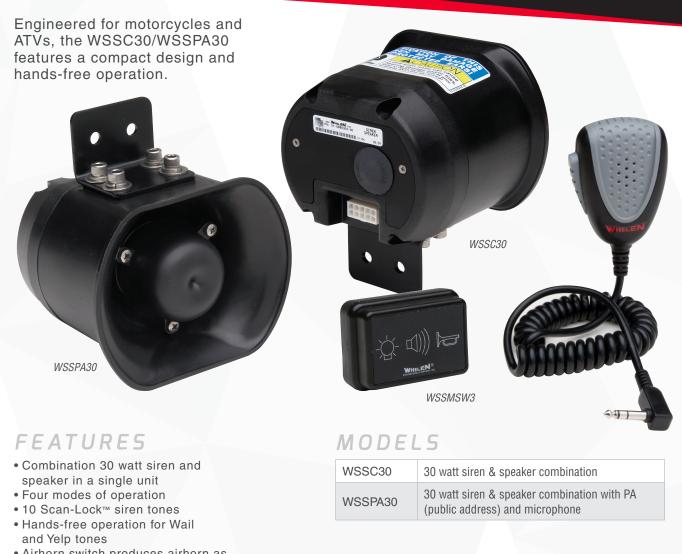

## WSSC30/WSSPA30

## Combination Siren/Speaker

- Airhorn switch produces airhorn as a main tone and an override tone
- Two way "L" mounting bracket
- Black plastic housing and water-resistant connectors provide vibration and moisture resistance
- Requires customer supplied switches
- Two year warranty

## OPTIONS

| WSSC30HK | Harness kit allows synchronization of two WSSC30 models                     |
|----------|-----------------------------------------------------------------------------|
| WSSMSW3  | Motorcycle switch, 3 functions for siren, air horn and lighting (8 amp max) |