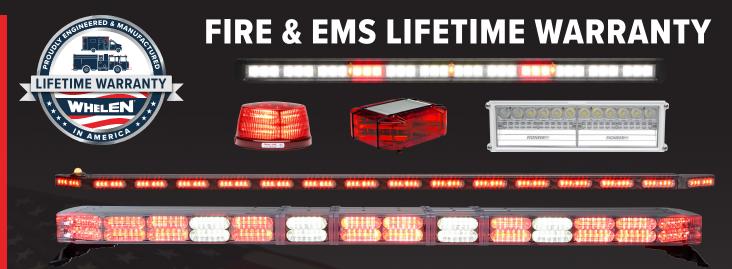

## FIRE & EMS LIFETIME WARRANTY

Please refer to the Warranty Policy for further details, limitations, and exclusions.

• Freedom<sup>®</sup> IV Series Lightbars M Series<sup>™</sup> L31 Series B6 Series

MANUFACTURED IN AMERICA www.whelen.com · @WhelenENG

f 💿 in 🕑 🗖 🗸

 Micro Freedom<sup>®</sup> Series Rota-Beam Series Beacons \* • Freedom IV Rota-Beam<sup>™</sup> Series Lightbars \* • Pioneer<sup>™</sup> Scene Lighting (Excludes Pioneer Life<sup>™</sup>) • TANF65 or 85 TA Series PSTANK2 •6" and 8" LED Ambulance Series PSCOMP – Illumination Series • EZ Scene Light<sup>™</sup> Series \* •WeCanX® 2250 Series \* Rota-Beam Series Lightheads \*