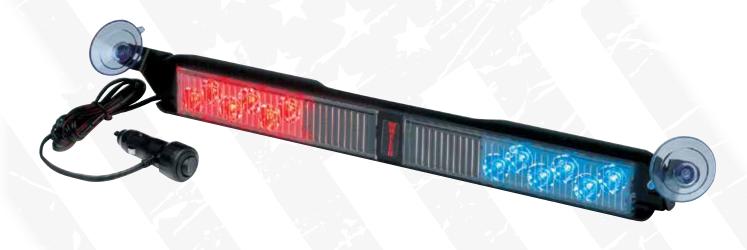

## **SlimLighter**<sup>™</sup>

## SELF-CONTAINED SUPER-LED® WINDSHIELD LIGHT

Whelen's compact SlimLighter windshield light is simple to transfer from vehicle to vehicle. Its highly effective wide-angle light output fits perfectly in many vehicle locations.

## **FEATURES**

- Highly effective wide-angle and straight on light output
- 21 Scan-Lock flash patterns
- · Clear outer lens
- · Low current consumption
- Universal swivel bracket with three suction cups will fit the contour of any windshield or can be used for permanent mount
- · Built-in On/Off switch
- •8' cord with cigar plug and LED "On" indicator
- Dimensions: 1.63" (42mm) H x 16.38" (416mm) W x 1.81" (45.5mm) D
- Five year warranty

SLPMM\*\* Dual Super-LED lamps

Replace \* symbol in model number: A = Amber, B = Blue, R = Red, C = White