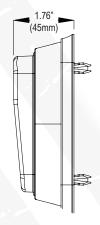

### **FEATURES**

- Hard-coated lenses minimize environmental damage from sand, sun, salt, and road chemicals
- Conformal coating protects electronics from moisture and provides vibration resistance
- Gradient Opti-Scenelight \* technology enables efficient use of light
- Multiple turn-on styles ranging from instant to gradual (Slow, Medium, Fast, Instant)
- Three low-power settings provide situation-specific lighting for a variety of scenarios
- Surface mount
- Includes a 6" pigtail
- · Available with a Black or Chrome flange