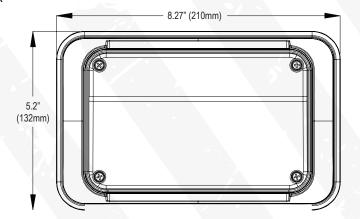

#### **SPECS**

Current: 12.8V - 2.0A|25.6V - 1.0A

Certifications: IP67 Rated Warranty: 5 year

MARNING: This product may contain chemicals known to the State of California to cause cancer and birth defects or other reproductive harm. For more information, visit <a href="https://www.wisit.gov/when.com/regulatory">when.com/regulatory</a>.