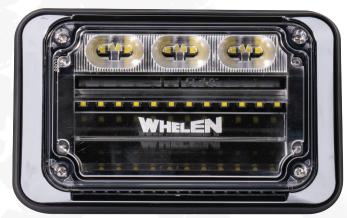

# 600 EZ SCENE LIGHT™

### LIGHTHEAD

The 600 EZ Scene Light provides optimal versatility and performance. Featuring high-intensity white illumination with expanded options and functionality, these adaptable lightheads supply powerful scene lighting for a wide range of situations. Installation is easy and multiple vehicle application options are available ensuring seamless integration with your fleet.

### **FEATURES**

- Hard-coated lenses minimize environmental damage from sand, sun, salt, and road chemicals
- Conformal coating protects electronics from moisture and provides vibration resistance
- Gradient Opti-Scenelight \* technology enables efficient use of light
- Multiple turn-on styles ranging from instant to gradual (Slow, Medium, Fast, Instant)
- Three low-power settings provide situation-specific lighting for a variety of scenarios
- Surface mount
- Includes a 6" pigtail
- · Available with a Black or Chrome flange