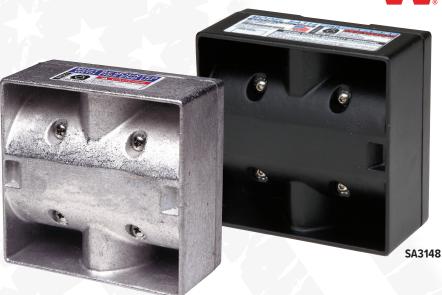

## **FEATURES**

- · All weather, non-corrosive cast aluminum housing in natural or with Black epoxy coated finish
- Complies with OSHA 1910.95 guidelines regarding "Permissible Noise Exposure" when properly installed
- Optimum performance assured when used with all Whelen high-power electronic sirens
- · Easily installs to the radiator cross member in just a few minutes
- Polished flange casting for flush or contoured mounting
- Truer tone quality and wider/higher frequency response than speakers of comparable size
- · Universal mounting bracket, plus vehicle specific brackets available
- Field replaceable driver and diaphragm
- · Compact design is perfect for undercover and volunteer applications

## **MODELS**

SA314A

| SA314A | Speaker, Natural Aluminum Finish                 |
|--------|--------------------------------------------------|
| SA314B | Speaker, Aluminum with Black Epoxy-Coated Finish |