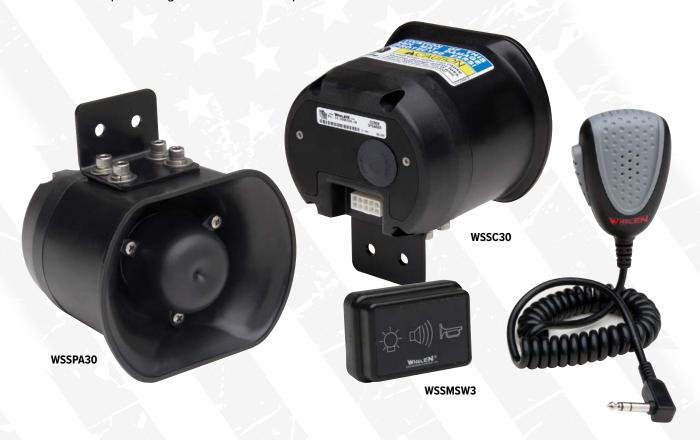

# WSSC30/WSSPA30

# **COMBINATION SIREN/SPEAKER**

Engineered for motorcycles and ATVs, the WSSC30/WSSPA30 features a compact design and hands-free operation.

### **FEATURES**

- Combination 30 watt siren and speaker in a single unit
- · Four modes of operation
- •10 Scan-Lock siren tones
- Hands-free operation for Wail and Yelp tones
- Airhorn switch produces airhorn as a main tone and an override tone
- Two way "L" mounting bracket
- Black plastic housing and water-resistant connectors provide vibration and moisture resistance
- Requires customer supplied switches
- Two year warranty

| Models  | Description                                                                 |
|---------|-----------------------------------------------------------------------------|
| WSSC30  | 30 watt siren & speaker combination                                         |
| WSSPA30 | 30 watt siren & speaker combination with PA (public address) and microphone |

## **OPTIONS**

| WSSC30HK | Harness kit allows synchronization of two WSSC30 models                     |
|----------|-----------------------------------------------------------------------------|
| WSSMSW3  | Motorcycle switch, 3 functions for siren, air horn and lighting (8 amp max) |