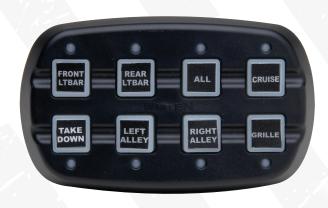

**POWER CONTROL CENTER** 

Whelen's PCC8R is an eight position keypad with a remote relay box, ideal for DOT, tow, and wrecker vehicles.

## **FEATURES**

- · Simplistic controls, one switch controls one relay
- Diagnostic feedback for relay confirmation
- Programmable for push-on/push-off or momentary activation
- · LED backlit membrane switches are designed with a solid rubber overlay for moisture resistance
- · Ignition control available via DIP switch
- •70 amps max