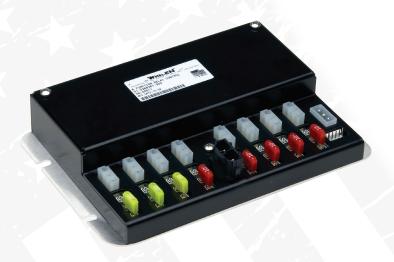

**POWER CONTROL CENTER** 

Whelen's PCC8R is an eight position keypad with a remote relay box, ideal for DOT, tow, and wrecker vehicles.

## **MODELS**

PCC8R

Eight function control center with three 20 amp relays and five 10 amp relays

MARNING: This product may contain chemicals known to the State of California to cause cancer and birth defects or other reproductive harm. For more information, visit whelen.com/regulatory.