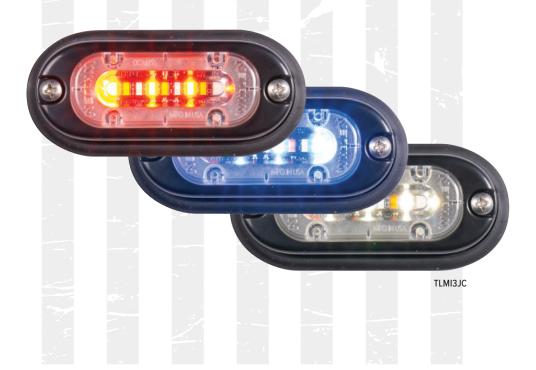

## TRIO<sup>™</sup> ION<sup>™</sup> Mini T-Series<sup>™</sup>

PRODUCT UPDATE · MARKET ADVISORY

MA:0065 • 11/2023

Our popular **ION Mini T-Series** lightheads are now available with **TRIO** functionality! Discover the flexibility brought by three-color lighting combinations, allowing you to independently control each color in our smallest TRIO-capable lighthead to date.

| Model   | Description                                                                                                                                     | List Price* |
|---------|-------------------------------------------------------------------------------------------------------------------------------------------------|-------------|
| TLMI3#* | Mini ION T-Series TRIO, Blue/Amber/White, Red/Blue/White, Red/Blue/Amber, Red/Amber/White, Red/Amber/Green, Green/Amber/White, Blue/Amber/Green | \$169.00    |

Replace #\* symbol in model number: MC = Blue/Amber/White, JC = Red/Blue/White, JA = Red/Blue/Amber, KC = Red/Amber/White, KG = Red/Amber/Green, PC = Green/Amber/White, MG = Blue/Amber/Green

\*Prices valid until 12/13/2023