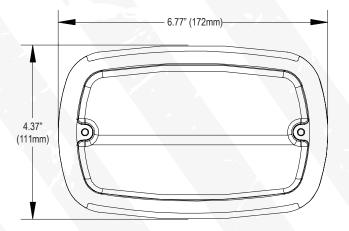

#### **SPECS**

Current: 12.8V - 2.0A | 25.6V - 1.0A

Certifications: IP67 Rated Warranty: 10 year

MARNING: This product may contain chemicals known to the State of California to cause cancer and birth defects or other reproductive harm. For more information, visit whelen.com/regulatory.