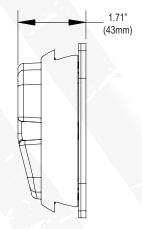

#### **SPECS**

Current: 12.8V - 2.0A | 25.6V - 1.0A

Certifications: IP67 Rated Warranty: 10 year

MARNING: This product may contain chemicals known to the State of California to cause cancer and birth defects or other reproductive harm. For more information, visit whelen.com/regulatory.