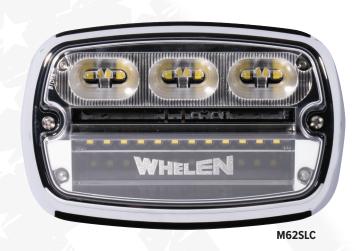

# M6 EZ SCENE LIGHT™

### LIGHTHEAD

With a unique lens shape and patented Linear-LED designed reflector assembly, M Series lightheads are completely illuminated for unmatched high-intensity illumination and low current consumption.

## **MODELS**

| M62SLC | M6 EZ Scene Light Chrome |  |
|--------|--------------------------|--|
| M62SLB | M6 EZ Scene Light Black  |  |