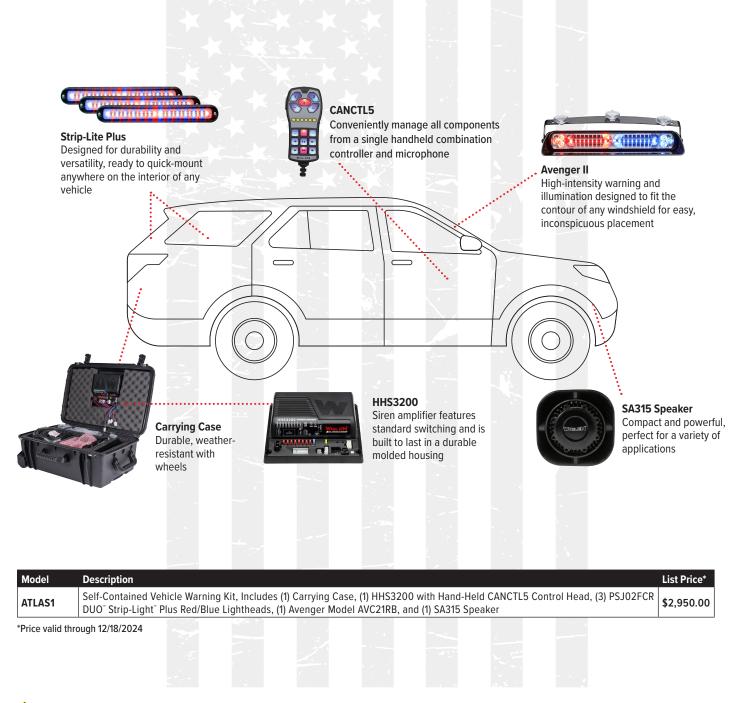

## Adaptable Travel Light and Siren Kit (ATLAS Kit<sup>®</sup>)

## **NEW PRODUCT • MARKET ADVISORY**

Introducing our **Adaptable Travel Light and Siren Kit (ATLAS Kit)**, an essential solution for on-the-go law enforcement. Designed for quick installation, this compact kit provides enhanced safety and visibility by transforming any vehicle, regardless of make or model, into a temporary transport for officers, agents, and security details on location. With the ATLAS Kit, experience seamless, damage-free setup and dismantling, and unmatched flexibility in critical situations.